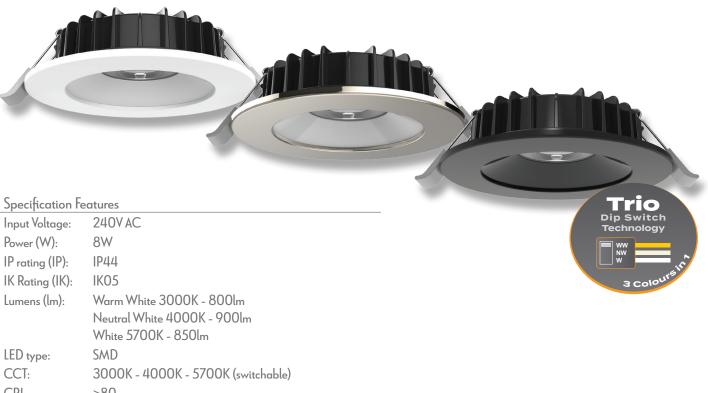

## Swap-8-Sleek LED Tricolour Downlight

Rat/ ies ĨIJ I 5yr 05 44

## Description

The SWAP range of LED downlights incorporates cost saving materials to produce a cost effective and well performing downlight without compromising on quality. Bright output 8W LED recessed downlight with a range of different fascia options to complement a variety of applications and colour schemes. All complete with clear lens, dimmable LED driver with flex & plug. Fully dimmable with suitable dimmers. 3-CCT Tri-colour Switchable from Warm White 3000K, 4000K Neutral White or White 5700K colour temperature options. Backed by a Five Year Residential Warranty. The SWAP-SLEEK Series features a flat face frame, with the choice of three fascia trim colours: White, Black and Satin Chrome.

 CRI:
 ≥80

 Beam angle (°):
 60°

 Dimmable:
 Yes

 Lifespan (hrs):
 35,000hrs

 Cutout (Ø):
 Ø90-100mm

Domus 29-31 Richland Street. Kingsgrove NSW 2208 | Phone: (02) 9554 9600 | email: enquiries@domuslighting.com.au Specification subject to change without prior notice.