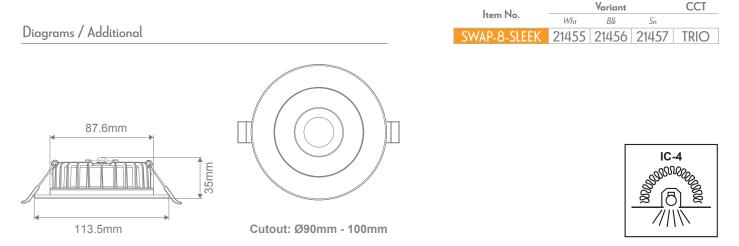

 CRI:
 ≥80

 Beam angle (°):
 60°

 Dimmable:
 Yes

 Lifespan (hrs):
 35,000hrs

 Cutout (Ø):
 Ø90-100mm

Domus 29-31 Richland Street. Kingsgrove NSW 2208 | Phone: (02) 9554 9600 | email: enquiries@domuslighting.com.au Specification subject to change without prior notice.